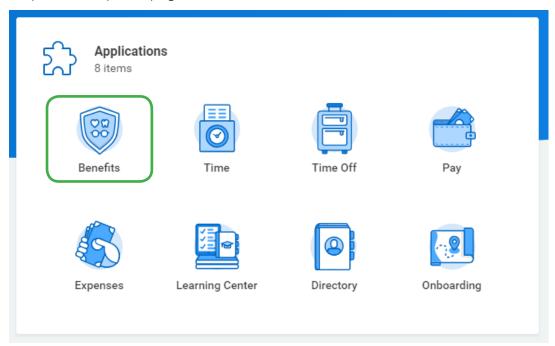

### Reviewing your elections after submission.

On your Workday homepage, click on the Benefits Worklet.

Then, click on **Benefit Elections** under **View**.

If you need to make changes to these elections before the deadline, contact the Benefits Center at 1-855-929-6236.