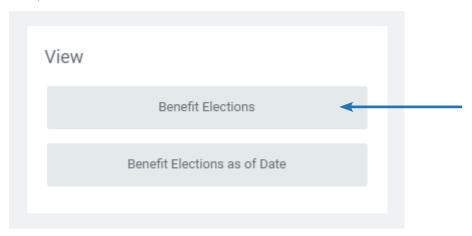

### Reviewing your elections after submission.

On your Workday homepage, click on the Benefits Worklet.

Then, click on **Benefit Elections** under **View**.

If you need to make changes to these elections before the deadline, contact the Benefits Center at 1-855-929-6236.