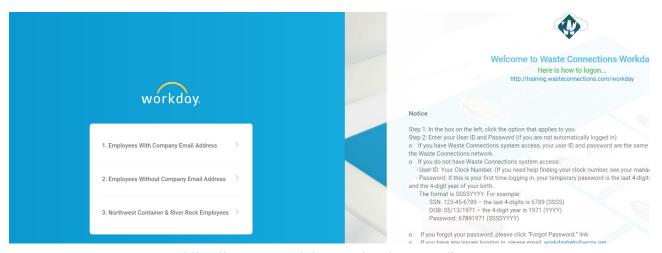

## LOG IN TO WORKDAY

https://www.myworkday.com/wasteconnections

# If you do not have a Waste Connections email address:

- Click Employees Without a Company Email Address.
- Enter your user ID. Your user ID is your employee ID number.
- Enter your password.
  - You should have set up your password as part of your new hire process.
  - If you don't remember your password, click
     Forgot My Password and answer your security questions.
- If you have trouble logging in, additional instructions are on the right-hand side of the login screen.
- If you are still having trouble, call the Benefits Center at 1-855-929-6236.

### If you have a Waste Connections email address:

- Click Employees With a Company Email Address.
- When you're using a network computer, you will be automatically logged in to Workday.
- When you're outside the network, enter your network user ID and password (the same ones you use to log in to Citrix, webmail and other network applications).
- If you have trouble logging in, call the help desk at 1-877-772-2500.