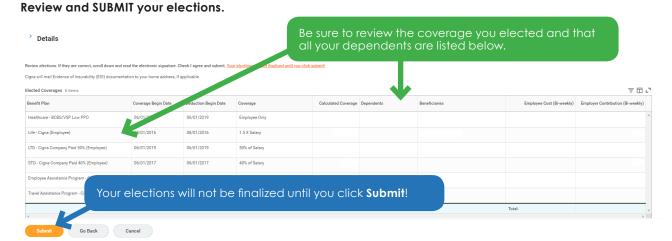

# STEP 4

Review your elections. If they are correct, scroll down and read the electronic signature disclosure. (If you want to make changes, click **Go Back**.) Once you're sure your elections are correct, check the box next to **I Agree** and click **Submit**.

# Don't Forget!

Remember to submit your dependent verification documentation to the Benefits Center if you added dependents to your coverage.

Also, if you elected life insurance, evidence of insurability (EOI) may be required.