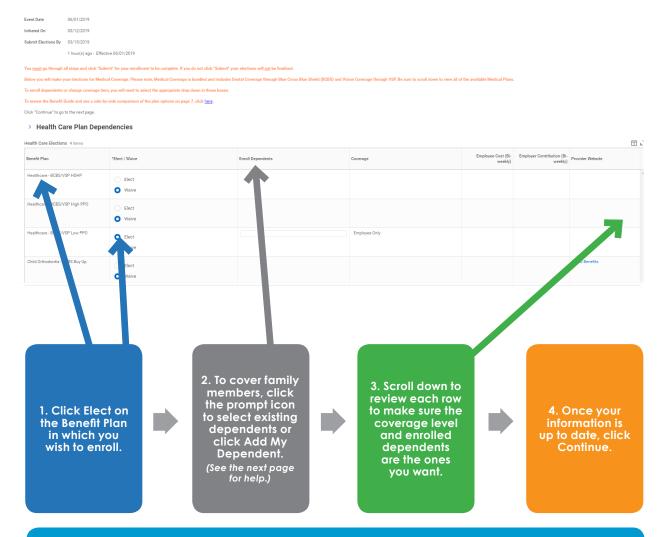

### Elect your health plan coverage.

Don't forget! If you want orthodontia coverage for your children, be sure to select Child Orthodontia Buy Up.

### Add new dependents to your coverage.

**Don't forget!** If you have new dependents, you will need to provide dependent verification documentation to the Benefits Center. Submit your documents to <a href="https://www.wclean.com">wclbenefits@onesourcevirtual.com</a> or fax them to 972-916-9973.