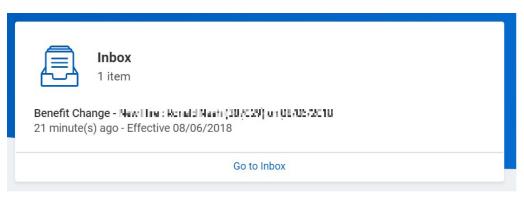

# **START HERE**

When it's time to enroll, you'll get a task in your **inbox**. You'll click the **Benefit Change** task to get started.