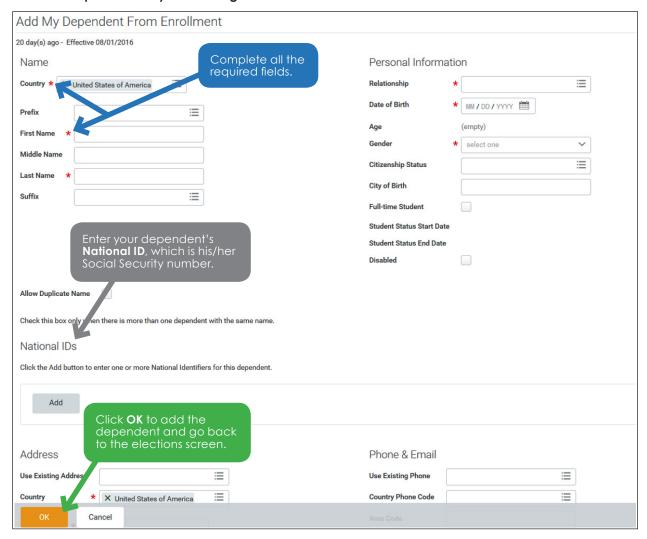

### Add new dependents to your coverage.

**Don't forget!** If you have new dependents, you will need to provide dependent verification documentation to the Benefits Center. Submit your documents to <a href="https://www.wclean.com">wclbenefits@onesourcevirtual.com</a> or fax them to 972-916-9973.